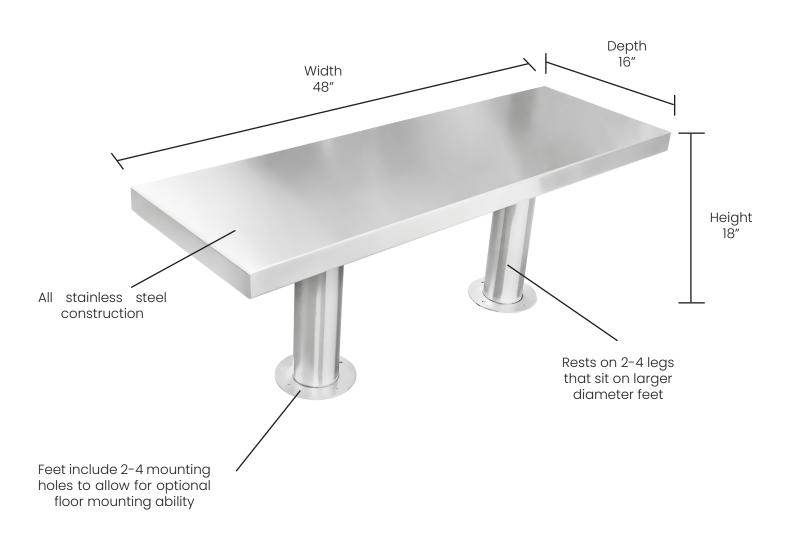

#### All gowning benches have the same dimensions:

Width: 48" x Height: 18" x Depth: 16"

## **Construction Specifications**

Universal Dimensions 48"W x 18"H x 16"D

Materials 304 stainless steel

Gauge Top: 14GA

Bottom & Legs: 16 GA

Welding All welding by heliarc method and exposed welds are ground smooth

Finish Exposed surfaces are free from pit marks, weld seams, scale and are

polished with #4 polish to a satin finish

Casters N/A

Notes

- 48" x 16" bench sits 18" off the ground
- Two 4" diameter legs with 7" diameter feet with mounting holes
- Bottom is completely closed off for easy cleaning and upkeep