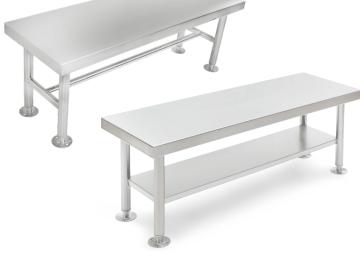

#### **Includes:**

- Mounted Gowning Bench
- Freestanding Gowning Bench
- Knockdown Gowning Bench

#### H-Brace

Model # 4100SS

Item # 1074100000

Shipping Weight 102 lbs.

Model # 4110SS

Item # 1074110000

Shipping Weight 107 lbs.

#### **Knockdown Gowning Bench**

Model # 4000SS

Item # 1074000000

Shipping Weight 65 lbs.